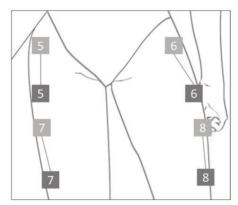

#### 3. REPOSITION THE PADS

Reposition 4 pads, per device, along the exterior thigh as shown in the bottom box. **Pads with the same number attach to a single lead wire.** 