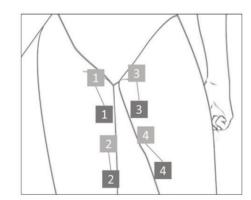

#### 1. PLACETHE PADS

Place 4 pads, per device, along the interior thigh in the pattern shown in the top box. **Pads with the same number attach to a single lead wire.** 

#### 3. REPOSITION THE PADS

Reposition 4 pads, per device, along the exterior thigh as shown in the bottom box. **Pads with the same number attach to a single lead wire.** 