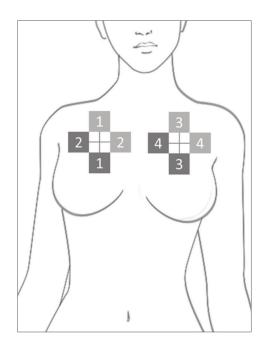

### **1. PLACE THE PADS**

Place 4 pads, per device, along the chest in the pattern shown in the box. **Pads with the same number attach to a single lead wire.** 