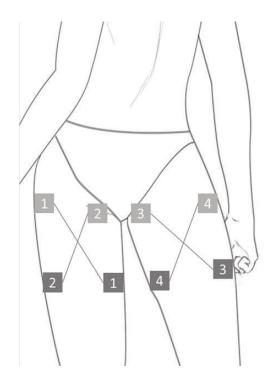

#### 1. PLACETHE PADS

Place 4 pads, per device, along the upper leg in the pattern shown in the top box. **Pads with the same number attach to a single lead wire.** 